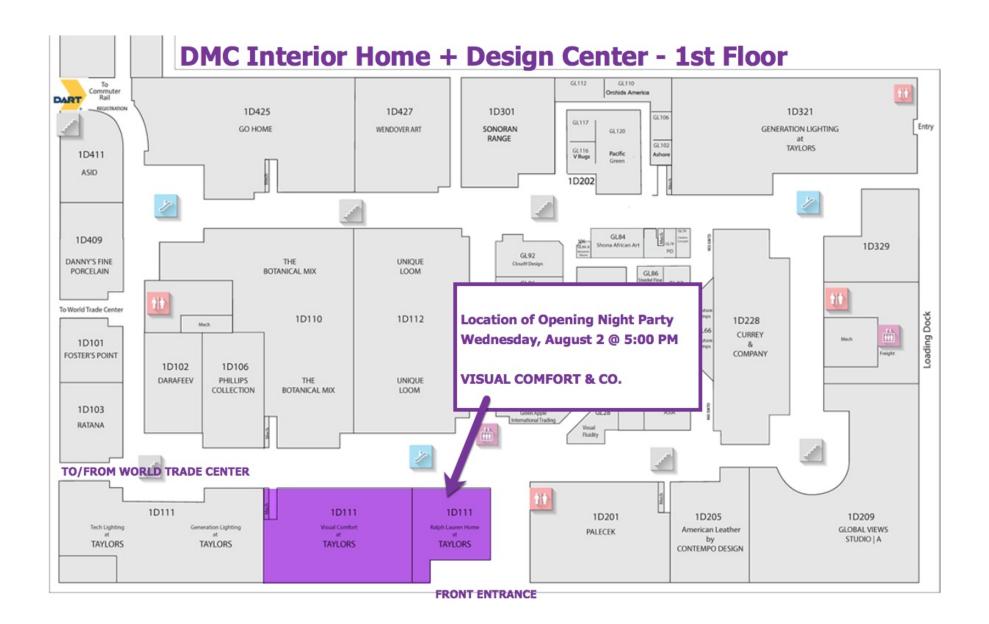

# > World Trade Center 10<sup>th</sup> Floor

- Expo (also find detailed map of Expo participants)
- CEUs & Pop-Up Talks
- Emerging Designers Tours & Student Programming
- > World Trade Center 9<sup>th</sup> Floor | Lunch for Designers, Educators & Students @ Designer's Patio (Thu @ 11:00 AM 1:00 PM)
- > World Trade Center 2<sup>nd</sup> Floor | Lunch for Designers, Educators & Students @ Uttermost / Revelation (Fri @ 11:00 AM 1:00 PM)
- > Interior Home + Design Center 1<sup>st</sup> Floor | Opening Night Party @ Visual Comfort + Co. (Wed @ 5:00 PM)