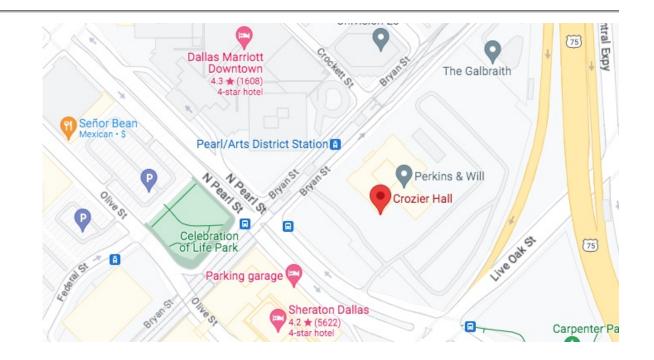

#### **Crozier Hall**

[2218 Bryan St, Suite 105 | Dallas, TX 75201]

## **Other Transportation Information**

- · Ride services encouraged.
- The Pearl/Arts District DART Station is directly adjacent to Crozier Hall.