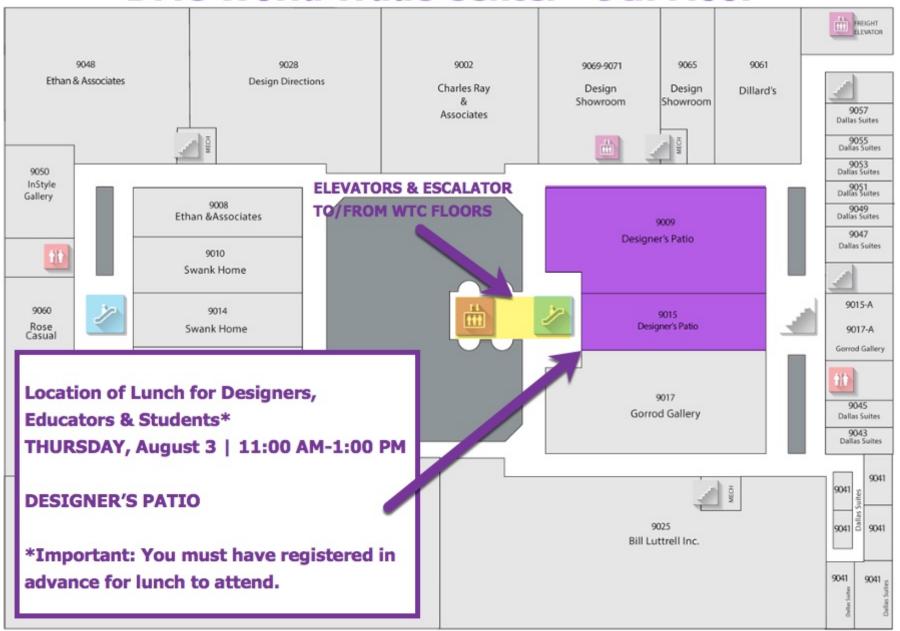

# > World Trade Center 10<sup>th</sup> Floor

- Expo (also find detailed map of Expo participants)
- CEUs & Pop-Up Talks
- Emerging Designers Tours & Student Programming
- > World Trade Center 9<sup>th</sup> Floor | Lunch for Designers, Educators & Students @ Designer's Patio (Thu @ 11:00 AM 1:00 PM)
- > World Trade Center 2<sup>nd</sup> Floor | Lunch for Designers, Educators & Students @ Uttermost / Revelation (Fri @ 11:00 AM 1:00 PM)
- > Interior Home + Design Center 1<sup>st</sup> Floor | Opening Night Party @ Visual Comfort + Co. (Wed @ 5:00 PM)

# **DMC World Trade Center - 9th Floor**