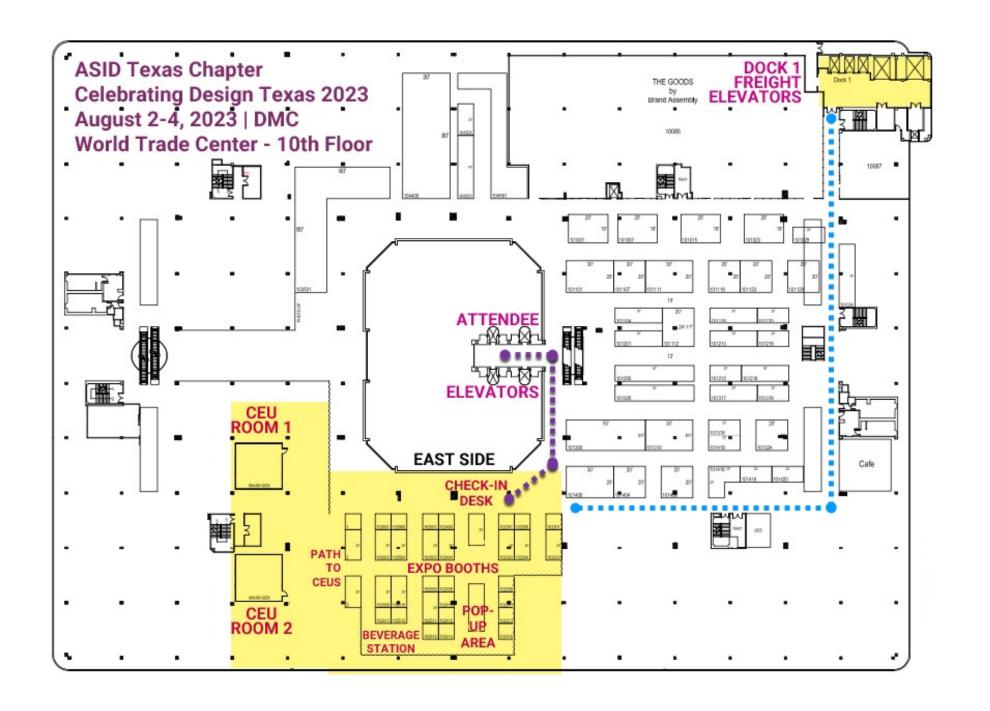

# > World Trade Center 10<sup>th</sup> Floor

- Expo (also find detailed map of Expo participants)
- CEUs & Pop-Up Talks
- Emerging Designers Tours & Student Programming
- > World Trade Center 9<sup>th</sup> Floor | Lunch for Designers, Educators & Students @ Designer's Patio (Thu @ 11:00 AM 1:00 PM)
- > World Trade Center 2<sup>nd</sup> Floor | Lunch for Designers, Educators & Students @ Uttermost / Revelation (Fri @ 11:00 AM 1:00 PM)
- > Interior Home + Design Center 1<sup>st</sup> Floor | Opening Night Party @ Visual Comfort + Co. (Wed @ 5:00 PM)