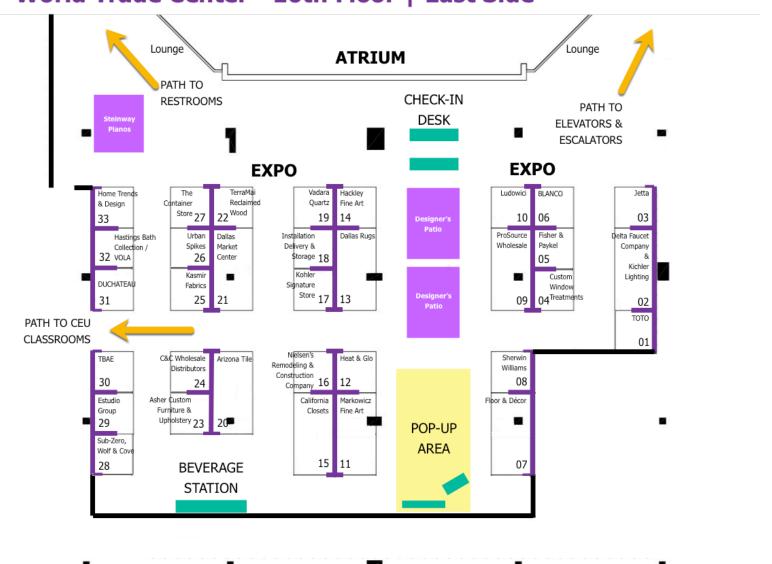

# > World Trade Center 10<sup>th</sup> Floor

- Expo (also find detailed map of Expo participants)
- CEUs & Pop-Up Talks
- Emerging Designers Tours & Student Programming
- > World Trade Center 9<sup>th</sup> Floor | Lunch for Designers, Educators & Students @ Designer's Patio (Thu @ 11:00 AM 1:00 PM)
- > World Trade Center 2<sup>nd</sup> Floor | Lunch for Designers, Educators & Students @ Uttermost / Revelation (Fri @ 11:00 AM 1:00 PM)
- > Interior Home + Design Center 1<sup>st</sup> Floor | Opening Night Party @ Visual Comfort + Co. (Wed @ 5:00 PM)

# ASID Texas Chapter | Celebrating Design Texas 2023 August 2-4, 2023 | Dallas Market Center World Trade Center - 10th Floor | East Side