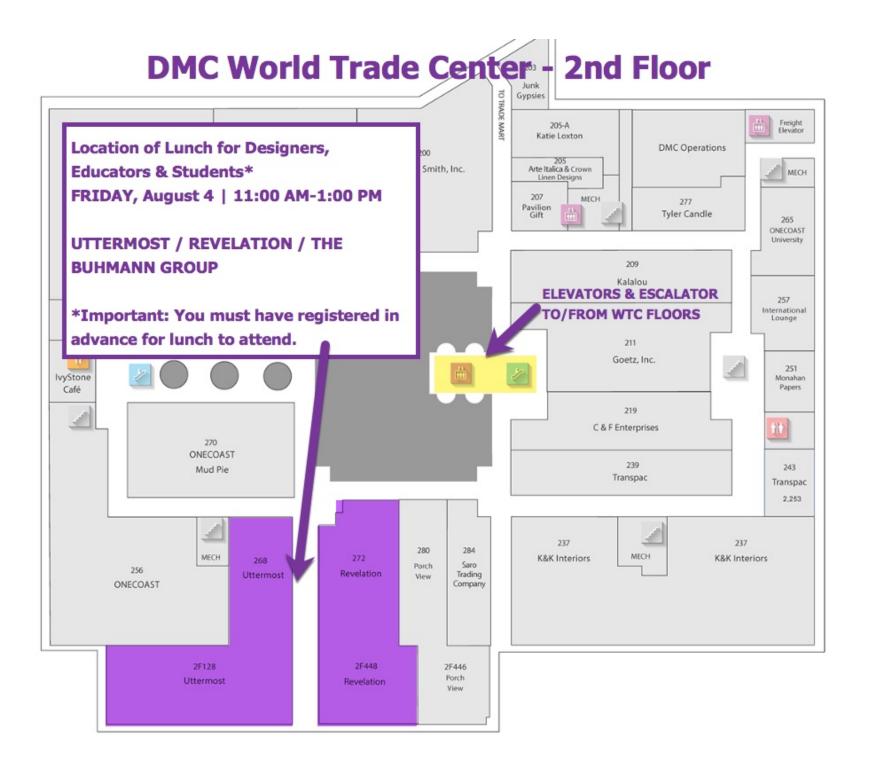

# > World Trade Center 10<sup>th</sup> Floor

- Expo (also find detailed map of Expo participants)
- CEUs & Pop-Up Talks
- Emerging Designers Tours & Student Programming
- > World Trade Center 9<sup>th</sup> Floor | Lunch for Designers, Educators & Students @ Designer's Patio (Thu @ 11:00 AM 1:00 PM)
- > World Trade Center 2<sup>nd</sup> Floor | Lunch for Designers, Educators & Students @ Uttermost / Revelation (Fri @ 11:00 AM 1:00 PM)
- > Interior Home + Design Center 1<sup>st</sup> Floor | Opening Night Party @ Visual Comfort + Co. (Wed @ 5:00 PM)