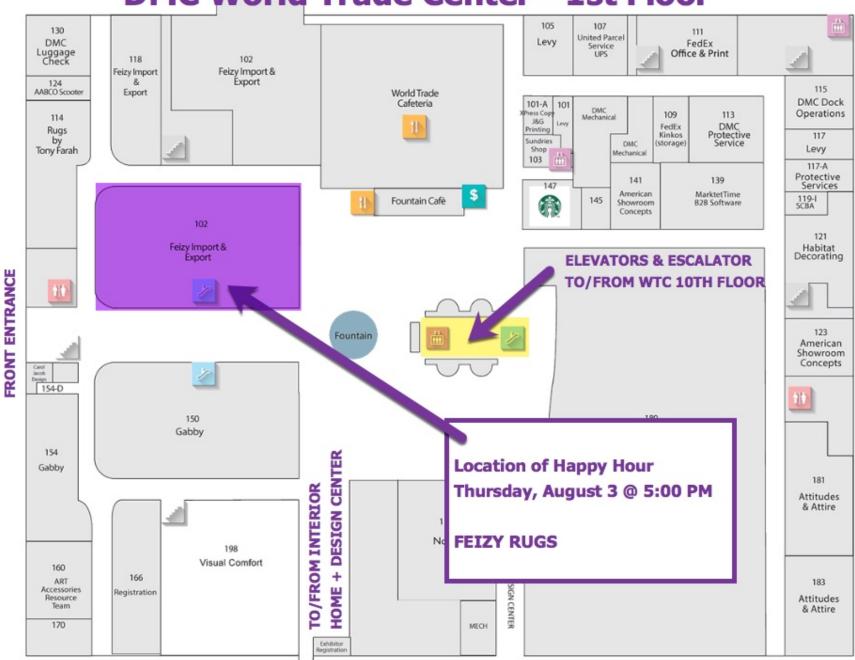

# > World Trade Center 1<sup>st</sup> Floor

- DMC / non-conference Food & Beverage on the 1<sup>st</sup> Floor off of the Atrium: Café, Cafeteria, Starbucks (all open until 2:00 PM)
- Happy Hour @ Feizy Rugs (Thu @ 5:00 PM)

**DMC World Trade Center - 1st Floor** 